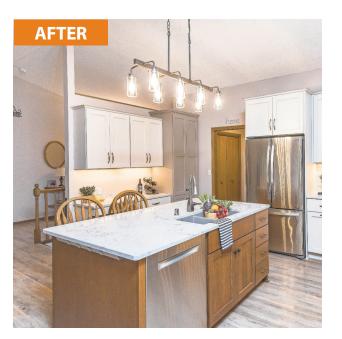

## **Project Goals:**

- 1. Update the existing dated and dark kitchen built in 1997.
- 2. Provide better lighting in the kitchen.
- 3. Unify the types of flooring throughout the main floor, including the kitchen.
- 4. Turn the existing vaulted ceiling in the kitchen in to a focal point.

"Above and Beyond Your Expectations"

**Beyond Kitchens** designed and provided contracting services to update this 1997 kitchen. The existing space was transformed from dark and poorly lit; to a bright, functional contemporary kitchen featuring two tones of grey, painted cabinets, and a stained quarter-sawn oak island. Under-cabinet lighting and a "statement" island light solved the Owner's lighting problem. A wood-look luxury vinyl floor throughout the main floor unifies the space into the openconcept plan the home was meant to have.