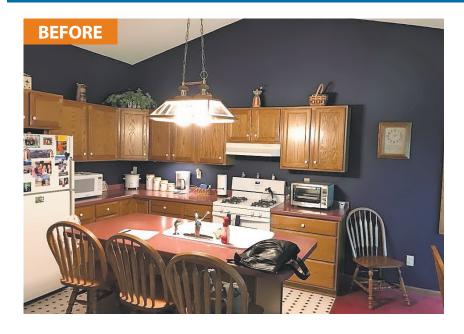

## **Project Goals:**

- 1. Update the existing dated and dark kitchen built in 1997.
- 2. Provide better lighting in the kitchen.
- 3. Unify the types of flooring throughout the main floor, including the kitchen.
- 4. Turn the existing vaulted ceiling in the kitchen in to a focal point.

"Above and Beyond Your Expectations"

**Beyond Kitchens** designed and provided contracting services to update this 1997 kitchen. The existing space was transformed from dark and poorly lit; to a bright, functional contemporary kitchen featuring two tones of grey, painted cabinets, and a stained quarter-sawn oak island. Under-cabinet lighting and a "statement" island light solved the Owner's lighting problem. A wood-look luxury vinyl floor throughout the main floor unifies the space into the openconcept plan the home was meant to have.