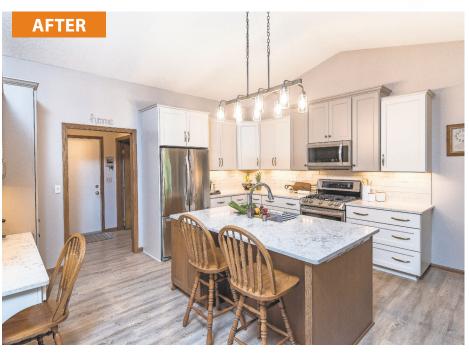

## **Project Goals:**

- 1. Update the existing dated and dark kitchen built in 1997.
- 2. Provide better lighting in the kitchen.
- 3. Unify the types of flooring throughout the main floor, including the kitchen.
- 4. Turn the existing vaulted ceiling in the kitchen in to a focal point.

"Above and Beyond Your Expectations"

**Beyond Kitchens** designed and provided contracting services to update this 1997 kitchen. The existing space was transformed from dark and poorly lit; to a bright, functional contemporary kitchen featuring two tones of grey, painted cabinets, and a stained quarter-sawn oak island. Under-cabinet lighting and a "statement" island light solved the Owner's lighting problem. A wood-look luxury vinyl floor throughout the main floor unifies the space into the openconcept plan the home was meant to have.