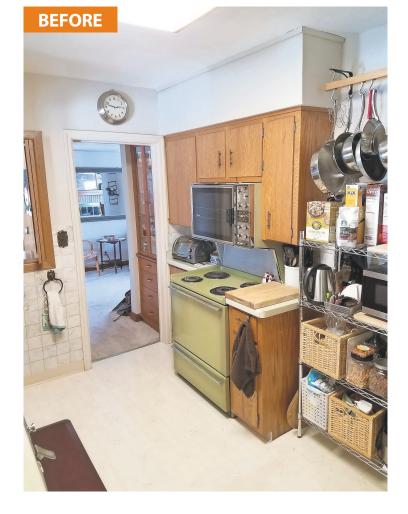

This charming older home had a typical small chopped up layout and outdated finishes. The challenge was to create better function while maintaining the integrity of the history of the home. To do so, walls were opened up and custom cabinets installed to match the existing woodwork. Niches and corners are cleverly used. Durable quartz countertops and custom butcherblock was installed. New hardwood flooring was used to blend the old with the new.