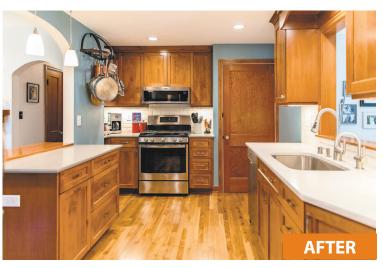

This charming older home had a typical small chopped up layout and outdated finishes. The challenge was to create better function while maintaining the integrity of the history of the home. To do so, walls were opened up and custom cabinets installed to match the existing woodwork. Niches and corners are cleverly used. Durable quartz countertops and custom butcherblock was installed. New hardwood flooring was used to blend the old with the new.