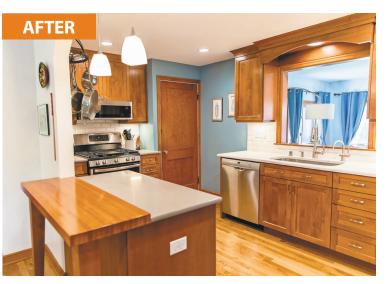

This charming older home had a typical small chopped up layout and outdated finishes. The challenge was to create better function while maintaining the integrity of the history of the home. To do so, walls were opened up and custom cabinets installed to match the existing woodwork. Niches and corners are cleverly used. Durable quartz countertops and custom butcherblock was installed. New hardwood flooring was used to blend the old with the new.