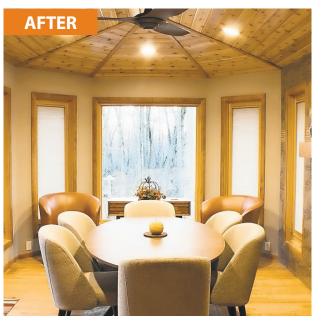

"Major Remodeling Specialists"

For this addition the homeowners sought a way to incorporate views of their spacious wooded yard into a comfortable four season room. The vaulted tongue and groove cedar ceiling is a stunning centerpiece. A gas fireplace with a custom floating mantle and tile surround gives additional character. A maintenance free deck with accent lighting. A garage makeover to make better use of the space.