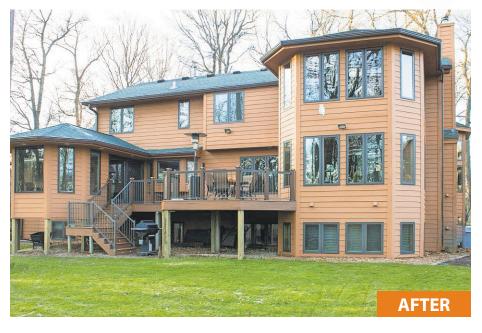

## **Project Goals:**

- 1. To create additional space for a dining room with a fireplace.
- Extensive use of windows to allow for maximum views of the backyard and wildlife.
- 3. A large maintenance free deck.

"Major Remodeling Specialists"

For this addition the homeowners sought a way to incorporate views of their spacious wooded yard into a comfortable four season room. The vaulted tongue and groove cedar ceiling is a stunning centerpiece. A gas fireplace with a custom floating mantle and tile surround gives additional character. A maintenance free deck with accent lighting. A garage makeover to make better use of the space.