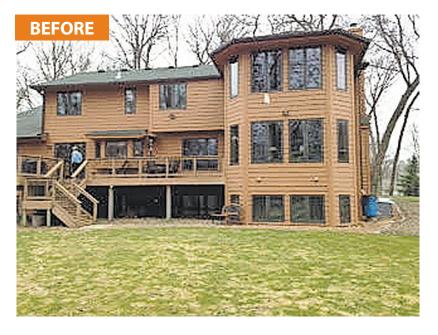

## **Project Goals:**

- 1. To create additional space for a dining room with a fireplace.
- Extensive use of windows to allow for maximum views of the backyard and wildlife.
- 3. A large maintenance free deck.

"Major Remodeling Specialists"

For this addition the homeowners sought a way to incorporate views of their spacious wooded yard into a comfortable four season room. The vaulted tongue and groove cedar ceiling is a stunning centerpiece. A gas fireplace with a custom floating mantle and tile surround gives additional character. A maintenance free deck with accent lighting. A garage makeover to make better use of the space.