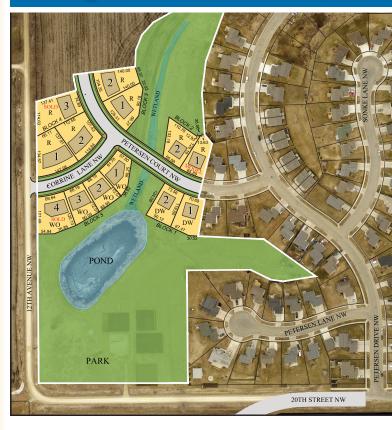

## Petersen Petersen Court NW, Stewartville

Lot Amenities:

\* City water & sewer \* natural gas \* cable \* phone

Contractor License #BC004175

Country feel lots overlooking the countryside. Many will never have a backyard neighbor. Walkout, daywindow, and flat lots to fit a variety of home styles. Walking distance to Bearcave Intermediate School and park. Easy access to Stewartville and Rochester. Complete city utilities.

**Directions:** From Hwy 63 South. Go south into Stewartville. Take 10th St NW and go west. Turn right on 11th Ave NW; left onto Petersen Dr NW; left on Petersen Ct NW.