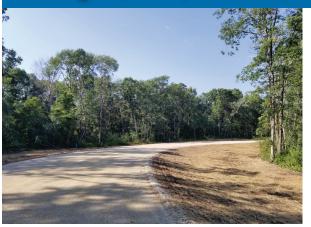

## Range \$150,000 to \$250,000

Millie Meadow Estates, a haven of natural beauty, featuring an array of homesite opportunities. Fully wooded and private lots, to open and serene countryside views, and everything in between. Enjoy manicured entrances, serpentine roadways, views of farm-laden countryside and sunsets that are rare for others, but an everyday occasion for homeowners of Millie Meadow Estates.

Lot Amenities: \* Fully wooded lots \* countryside views \* manicured entrances \* serpentine roadways

Contractor License #N/A