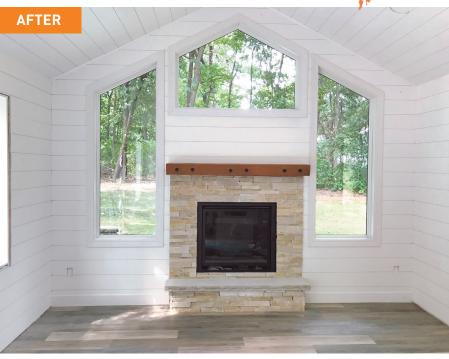

### **Project Goals:**

- 1. Add a 3 season porch.
- 2. Incorporate as many windows as possible.
- 3. Add a gas fireplace with stone surround.
- 4. Resurface existing deck with Trex decking.

Committed to High Quality and Exceptional Service

We created a 3 season porch with ample natural light featuring Anderson 400 series windows and patio door. Included a gas fireplace with a stone surround and used a pine shiplap for the interior finish. We resurfaced the existing deck with Trex decking.