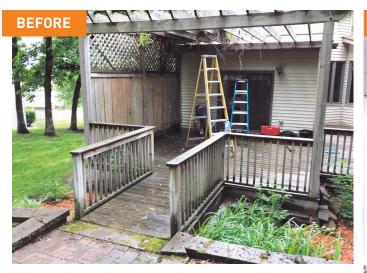

### **Project Goals:**

- 1. Add a 3 season porch.
- 2. Incorporate as many windows as possible.
- 3. Add a gas fireplace with stone surround.
- 4. Resurface existing deck with Trex decking.

Committed to High Quality and Exceptional Service

We created a 3 season porch with ample natural light featuring Anderson 400 series windows and patio door. Included a gas fireplace with a stone surround and used a pine shiplap for the interior finish. We resurfaced the existing deck with Trex decking.