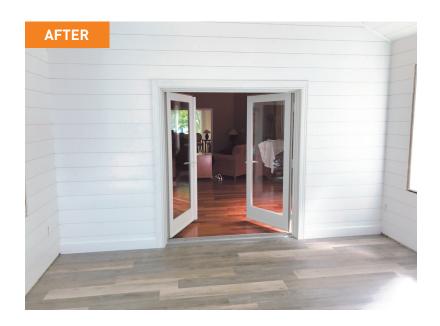

### **Project Goals:**

- 1. Add a 3 season porch.
- 2. Incorporate as many windows as possible.
- 3. Add a gas fireplace with stone surround.
- 4. Resurface existing deck with Trex decking.

Committed to High Quality and Exceptional Service

We created a 3 season porch with ample natural light featuring Anderson 400 series windows and patio door. Included a gas fireplace with a stone surround and used a pine shiplap for the interior finish. We resurfaced the existing deck with Trex decking.