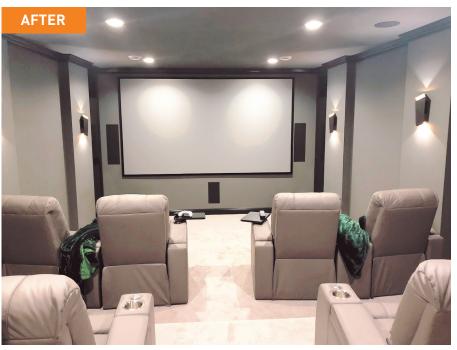

# **Zen Custom Homes**

This once-empty basement was transformed into a luxurious entertainment space that's simply unreal. Dual staircases lead you to a light-filled family room anchored by an 8 ½ ft fireplace on a chevronpatterned shiplap wall. A custom bar with display cabinets and seating for eight is adjacent to a 420 bottle, glass-walled wine cellar and powder room. There's even a 150" screen stadium seating theater and game room. For extended stays, guest can relax in a bedroom retreat with on-suite bathroom.

#### **Project Goals:**

1. Theater

- 2. Bedroom & Bathroom
- 3. Bar
- 4. Wine Room