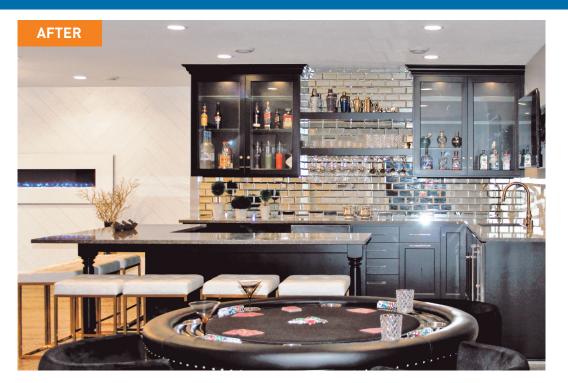

# **Zen Custom Homes**

This once-empty basement was transformed into a luxurious entertainment space that's simply unreal. Dual staircases lead you to a light-filled family room anchored by an 8 ½ ft fireplace on a chevronpatterned shiplap wall. A custom bar with display cabinets and seating for eight is adjacent to a 420 bottle, glass-walled wine cellar and powder room. There's even a 150" screen stadium seating theater and game room. For extended stays, guest can relax in a bedroom retreat with on-suite bathroom.

#### **Project Goals:**

1. Theater

- 2. Bedroom & Bathroom
- 3. Bar
- 4. Wine Room