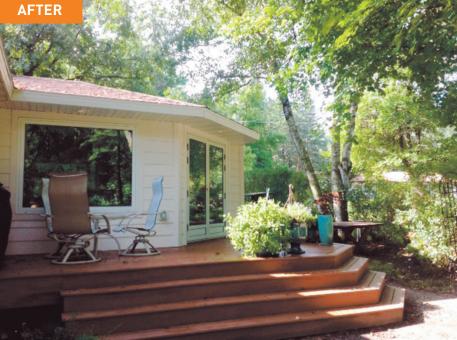

We added a 16' x 20' addition in place of the existing deck. Insulated with spray foam, installed a gas fireplace with a tile surround and incorporated a Trex deck.

Master Builders, Inc. 1056 20th Avenue SE • Pine Island, MN 55963 507-280-8856 • masterbuildersmn.com