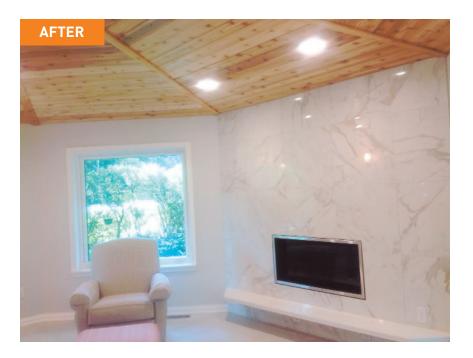

We added a 16' x 20' addition in place of the existing deck. Insulated with spray foam, installed a gas fireplace with a tile surround and incorporated a Trex deck.

Master Builders, Inc. 1056 20th Avenue SE • Pine Island, MN 55963 507-280-8856 • masterbuildersmn.com