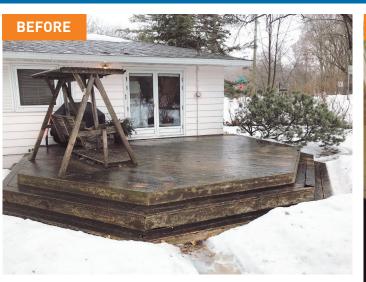

We added a 16' x 20' addition in place of the existing deck. Insulated with spray foam, installed a gas fireplace with a tile surround and incorporated a Trex deck.

Master Builders, Inc. 1056 20th Avenue SE • Pine Island, MN 55963 507-280-8856 • masterbuildersmn.com