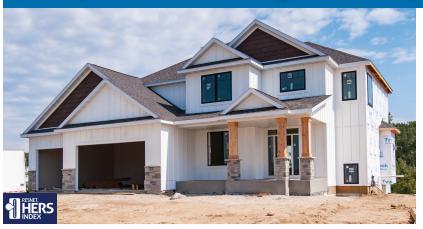

## Summit Pointe 6436 Summit Pine Road NW

| Finished Square Footage (Not Including Garage) 2661         |  |
|-------------------------------------------------------------|--|
| Total Square Footage (Not Including Garage)                 |  |
| Garage Square Footage828                                    |  |
| Number of Baths3                                            |  |
| Number of Bedrooms4                                         |  |
| Exterior MaterialLP/Vinyl/Stone                             |  |
| Other Amenities: * modern farmhouse                         |  |
| * shiplap & barndoor * 9 ft double shower                   |  |
| * unique metal pipe railing * maintenance-free covered deck |  |

Contractor License #BC384273

Tour our latest "Modern Farmhouse" model home! You'll want to see cool features like shiplap, barn door, unique tile and stone fireplace, custom stair rail w/ horizontal metal piping! Be wowed by the aweinspiring 9 ft long tiled master shower! All of the amenities you've come to expect from this builder, this one is a real show stopper!