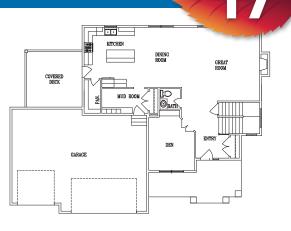

## Summit Pointe 6436 Summit Pine Road NW

| Finished Square Footage (Not Including Garage) 2661         |  |
|-------------------------------------------------------------|--|
| Total Square Footage (Not Including Garage)                 |  |
| Garage Square Footage828                                    |  |
| Number of Baths3                                            |  |
| Number of Bedrooms4                                         |  |
| Exterior MaterialLP/Vinyl/Stone                             |  |
| Other Amenities: * modern farmhouse                         |  |
| * shiplap & barndoor * 9 ft double shower                   |  |
| * unique metal pipe railing * maintenance-free covered deck |  |