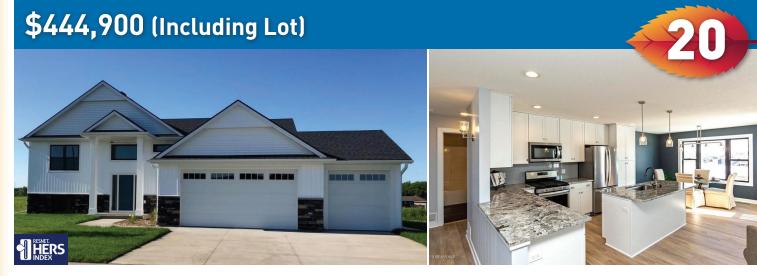

## Ridgeview Manor 5510 Ridgeview Drive NW

| Finished Square Footage (No  | ot Including Garage) . | 3290         |
|------------------------------|------------------------|--------------|
| Total Square Footage (Not In | cluding Garage)        | 3290         |
| Garage Square Footage        |                        | 684          |
| Number of Baths              |                        | 3            |
| Number of Bedrooms           |                        | 6            |
| Exterior Material            |                        | Vinyl        |
| Other Amenities:             | * 2 fireplace          | es * granite |
|                              | * walkout * large 3-   | car narane   |

Contractor License #BC431673

Amazing 6 BR, 3 BA split in NW's newest subdivision! Over 3200 finished square feet with 2 fireplaces, granite, walkout basement, oversized three car garage! Walking distance to Douglas Trail and Gibbs Elementary.