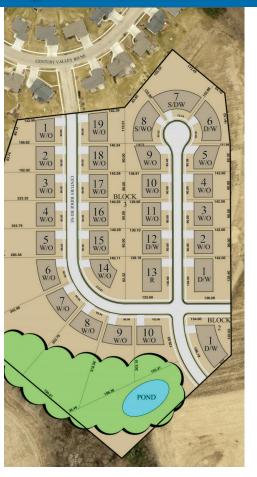

## Century Valley Century Ridge Road NE

Lot Amenities:

\* Wooded lots \* views of valley & city \* large lots \* close to downtown

Contractor License #BC147028

Offers valley views with rolling hills and large wooded lots. Century Valley is near Quarry Hill, RCTC, and only 4 miles from Downtown Rochester. Century Valley offers a great opportunity to build your dream home on a beautiful lot.

**Directions:** From East Circle Drive. Take Century Valley Rd NE and go east; turn right onto Century Ridge Rd NE.

**R. Fleming Construction, Inc.** 300 3rd Avenue SE, Suite 205 Rochester, MN 55904 • (507) 933-0289 www.RFlemingConstruction.com