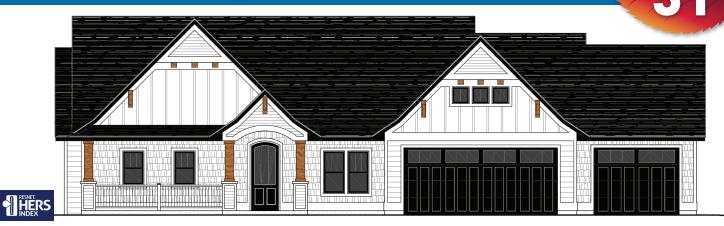

## Century Valley 3148 Century Ridge Road NE

| Finished Square Footage (Not Including Garage)        |
|-------------------------------------------------------|
| Total Square Footage (Not Including Garage)           |
| Garage Square Footage950                              |
| Number of Baths                                       |
| Number of Bedrooms5                                   |
| Exterior MaterialHardie/Cementboard                   |
| Other Amenities: * Quartz countertops * gas fireplace |
| * screened porch * theater room * wet bar             |

Beautiful new model home on a wooded lot, home offers 5 bedrooms, 3 bathrooms, large kitchen, huge walk in pantry, impressive master suite, full wet bar in the basement, and amazing set up for a theater room.