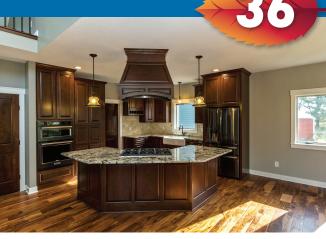

Contractor License #BC528487

With a traditional look and custom finishes on the exterior and interior, this one of a kind design-build by Derby Construction featuring Amish built cabinets, solid surface countertops, custom tile work, built-ins, open-turned stairwell, pocket office, and 2-story great room, screened in porch in back, and front porch. This home is a must see.