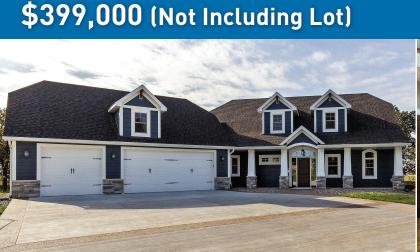

## 12304 County Road 129 SE, Eyota

| Finished Square Footage (Not Including Garage) 1796 |
|-----------------------------------------------------|
| Total Square Footage (Not Including Garage)3239     |
| Garage Square Footage1036                           |
| Number of Baths3                                    |
| Number of Bedrooms2                                 |
| Exterior MaterialLP SmartSide/Stone                 |
| Other Amenities: * Custom built cabinets            |
| * screened-in porch * hardwood floors throughout    |
| * custom tile work                                  |

Contractor License #BC528487

With a traditional look and custom finishes on the exterior and interior, this one of a kind design-build by Derby Construction featuring Amish built cabinets, solid surface countertops, custom tile work, built-ins, open-turned stairwell, pocket office, and 2-story great room, screened in porch in back, and front porch. This home is a must see.

**Directions:** From Hwy 52 South. Take I-90 to the east; take Exit 224 for Cnty Hwy 7; turn right onto Hwy 42 SE (Cnty Hwy 7); take 1st left onto Cnty Rd 129 SE / Cnty Hwy 129. Home is on the right.