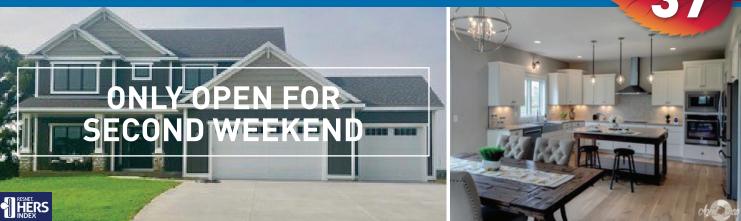

## River Bend 1468 Riverwood Court SW, Oronoco

| Finished Square Footage (Not Including Garage)          |
|---------------------------------------------------------|
| Total Square Footage (Not Including Garage)             |
| Garage Square Footage                                   |
| Number of Baths                                         |
| Number of Bedrooms4                                     |
| Exterior MaterialCement Board/Stone/Vinyl               |
| Other Amenities: * Cambria countertops * walk-in pantry |
| * built-in appliances & cabinetry * oversized windows   |
| * double door entry to master suite * upstairs laundry  |

Contractor License #BC698206

A custom built 2-story home boasting the latest in design finishes, this 4 bed 3 bath home was crafted with our in-house designer. The kitchen features gorgeous Cambria countertops, there are stained shiplap accent walls around the home and oversized windows throughout highlighting the beautiful views from the front and back of the house.