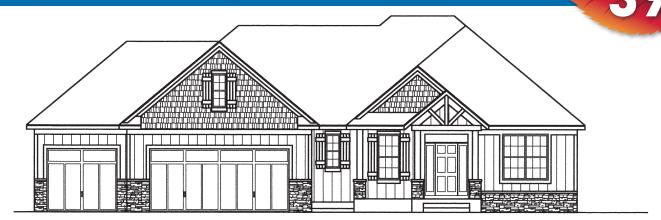

## River Park 546 River Park Road SE, Oronoco

| Finished Sauare Fo                          | otage (Not Including Garage) .   | 3552         |
|---------------------------------------------|----------------------------------|--------------|
|                                             |                                  |              |
| Total Square Footage (Not Including Garage) |                                  | 3702         |
| Garage Square Footage                       |                                  | 936          |
| Number of Baths                             |                                  | 3            |
| Number of Bedrooms                          |                                  | 5            |
| Exterior Material                           | H                                | Hardie/Vinyl |
| Other Amenities:                            | * Custom cabinets *              | granite top  |
|                                             | * shiplap accents * fully finish | hed garage   |

Contractor License #BC707925

Custom built home by StoneBridge Builders with a signature entrance. Ranch style home with a modern flair. Painted woodwork and custom painted cabinets by Higgins Cabinetry. Shiplap siding, fireplace, and master bath wall. 3 bedrooms on main floor. Fully finished garage. Everything you would expect from a StoneBridge home and more!